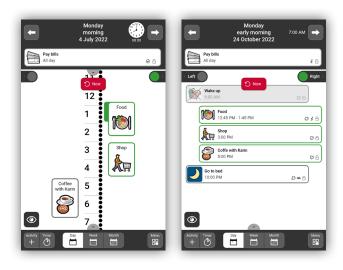

## A CLEAR OVERVIEW OF YOUR DAY

You can choose how your activities are displayed, either in a list view or a time column. With the time column all or part of the day is shown as illuminated dots that switch off one-by-one as time passes. This gives you a clear indication of how much of the day has passed. The calendar surface is divided into two different areas to separate different types of information. For example, you could have school or work on one side and personal information on the other.

## TAKE IT WITH YOU

You can install MEMOplanner software on your own Android phone at no extra charge. This way you can take the support along with you when you're not at home.

You can customise the view to best suit your needs. The day view and the week view both give you a good overview in different ways.