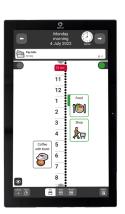

## A CLEAR OVERVIEW OF YOUR DAY

You can choose how your activities are displayed, either in a list view or a time column. With the time column all or part of the day is shown as illuminated dots that switch off one-by-one as time passes. This gives you a clear indication of how much of the day has passed. The calendar surface is divided into two different areas to separate different types of information. For example, you could have school or work on one side and personal information on the other.

## TAKE IT WITH YOU

You can install MEMOplanner software on your own Android phone at no extra charge. This way you can take the support along with you when you're not at home.

You can customise the view to best suit your needs. The day view and the week view both give you a good overview in different ways.