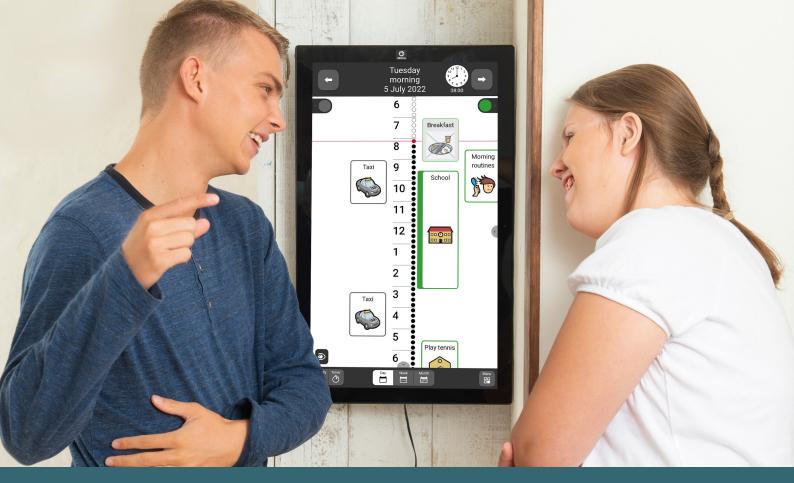

## A CLEAR OVERVIEW OF YOUR DAY

You can choose how your activities are displayed, either in a list view or a time column. With the time column all or part of the day is shown as illuminated dots that switch off one-by-one as time passes. This gives you a clear indication of how much of the day has passed. The calendar surface is divided into two different areas to separate different types of information. For example, you could have school or work on one side and personal information on the other.

The calendar shows whether it is morning, afternoon, evening or night. The screen also becomes darker at night to make it more discreet. All information can also be read out loud to you through speech synthesis.

#### REMINDERS THAT WORK FOR YOU

To help you to remember activities, they are displayed with both image and text. They can have a checklist or a note linked to them, and the reminder can be a personal recorded message. You can create recurring activities simply and easily by using templates - you can include an image, time required, checklist and other information.